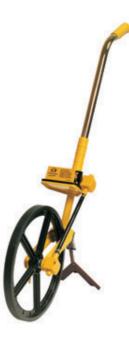

## **Description**

Professional and robust road measuring wheel with built in stand and brake. The wheel is available in metric or imperial versions and is ideal for any distance measuring application.

#### **Features**

- Large easy to read display Pointer indicates start position
- Robust construction
- 3 year guarantee Fold away stand
- Folding, locking handle for easy
- carriage.
- Adds forward subtracts in reverse Measures up to 99999.9metres, yards or 99999'11 feet and inches Accuracy ± 1% Shipping weight 3Kgs
- •