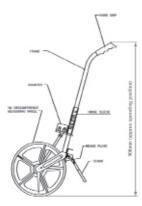

#### **Features**

- Large easy to read display Pointer indicates start position
- Robust construction
- 3 year guarantee Fold away stand
- Folding, locking handle for easy
- carriage.
- Adds forward subtracts in reverse Measures up to 99999.9metres, yards or 99999'11 feet and inches Accuracy ± 1% Shipping weight 3Kgs
- •

## **Specification**

- Weight 3Kgs Wheel circumference 1m