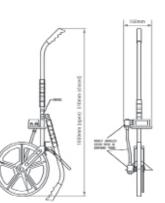

#### **Features**

- Large easy to read display Pointer indicates start position
- Robust construction
- 3 year guarantee Fold away stand
- Folding, locking handle for easy
- carriage.
- Adds forward subtracts in reverse Measures up to 99999.9metres, yards or 99999'11 feet and inches Accuracy ± 1% Shipping weight 3Kgs
- •

## **Specification**

- Weight 3Kgs Wheel circumference 1m